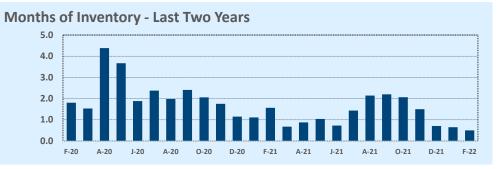

46

1.6

Feb 2022

20

12

32

2

30

\$25,091,007

36

0.5

| Median               | This Month |           |        | Year-to-Date |           |        |
|----------------------|------------|-----------|--------|--------------|-----------|--------|
|                      | Feb 2022   | Feb 2021  | Change | 2022         | 2021      | Change |
| List Price           | \$645,000  | \$587,500 | +9.8%  | \$664,500    | \$570,000 | +16.6% |
| List Price/SqFt      | \$568      | \$400     | +42.1% | \$578        | \$436     | +32.6% |
| Sold Price           | \$695,500  | \$605,000 | +15.0% | \$681,000    | \$550,000 | +23.8% |
| Sold Price/SqFt      | \$619      | \$414     | +49.5% | \$616        | \$440     | +39.7% |
| Sold Price / Orig LP | 101.4%     | 100.7%    | +0.6%  | 100.0%       | 100.0%    |        |
| Days on Market       | 5          | 10        | -52.6% | 6            | 13        | -57.7% |