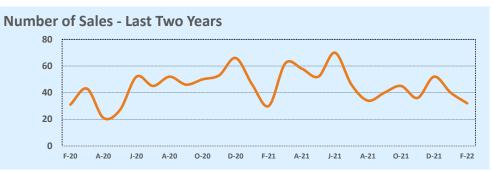

**This Month** 

Feb 2021

18

12

30

12

18

\$19,388,455

46

1.6

Feb 2022

20

12

32

2

30

\$25,091,007

36

0.5

| Median               | This Month |           |        | Year-to-Date |           |        |
|----------------------|------------|-----------|--------|--------------|-----------|--------|
|                      | Feb 2022   | Feb 2021  | Change | 2022         | 2021      | Change |
| List Price           | \$645,000  | \$587,500 | +9.8%  | \$664,500    | \$570,000 | +16.6% |
| List Price/SqFt      | \$568      | \$400     | +42.1% | \$578        | \$436     | +32.6% |
| Sold Price           | \$695,500  | \$605,000 | +15.0% | \$681,000    | \$550,000 | +23.8% |
| Sold Price/SqFt      | \$619      | \$414     | +49.5% | \$616        | \$440     | +39.7% |
| Sold Price / Orig LP | 101.4%     | 100.7%    | +0.6%  | 100.0%       | 100.0%    |        |
| Days on Market       | 5          | 10        | -52.6% | 6            | 13        | -57.7% |