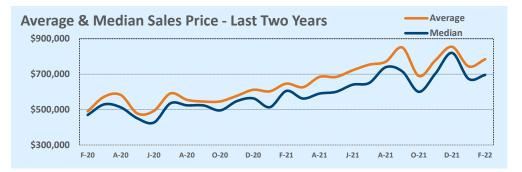

|                      |            | Th.'. a.a |        |              | and a Bala |        |
|----------------------|------------|-----------|--------|--------------|------------|--------|
| Average              | This Month |           |        | Year-to-Date |            |        |
|                      | Feb 2022   | Feb 2021  | Change | 2022         | 2021       | Change |
| List Price           | \$759,678  | \$627,684 | +21.0% | \$752,515    | \$612,760  | +22.8% |
| List Price/SqFt      | \$624      | \$443     | +40.8% | \$624        | \$453      | +37.7% |
| Sold Price           | \$784,094  | \$646,282 | +21.3% | \$761,607    | \$619,977  | +22.8% |
| Sold Price/SqFt      | \$642      | \$454     | +41.5% | \$631        | \$457      | +38.1% |
| Sold Price / Orig LP | 103.5%     | 102.5%    | +1.0%  | 101.3%       | 100.9%     | +0.4%  |
| Days on Market       | 17         | 27        | -38.1% | 28           | 37         | -24.7% |

\$25,091,007

36

0.5

| Median               | This Month |           |        | Year-to-Date |           |        |
|----------------------|------------|-----------|--------|--------------|-----------|--------|
|                      | Feb 2022   | Feb 2021  | Change | 2022         | 2021      | Change |
| List Price           | \$645,000  | \$587,500 | +9.8%  | \$664,500    | \$570,000 | +16.6% |
| List Price/SqFt      | \$568      | \$400     | +42.1% | \$578        | \$436     | +32.6% |
| Sold Price           | \$695,500  | \$605,000 | +15.0% | \$681,000    | \$550,000 | +23.8% |
| Sold Price/SqFt      | \$619      | \$414     | +49.5% | \$616        | \$440     | +39.7% |
| Sold Price / Orig LP | 101.4%     | 100.7%    | +0.6%  | 100.0%       | 100.0%    |        |
| Days on Market       | 5          | 10        | -52.6% | 6            | 13        | -57.7% |